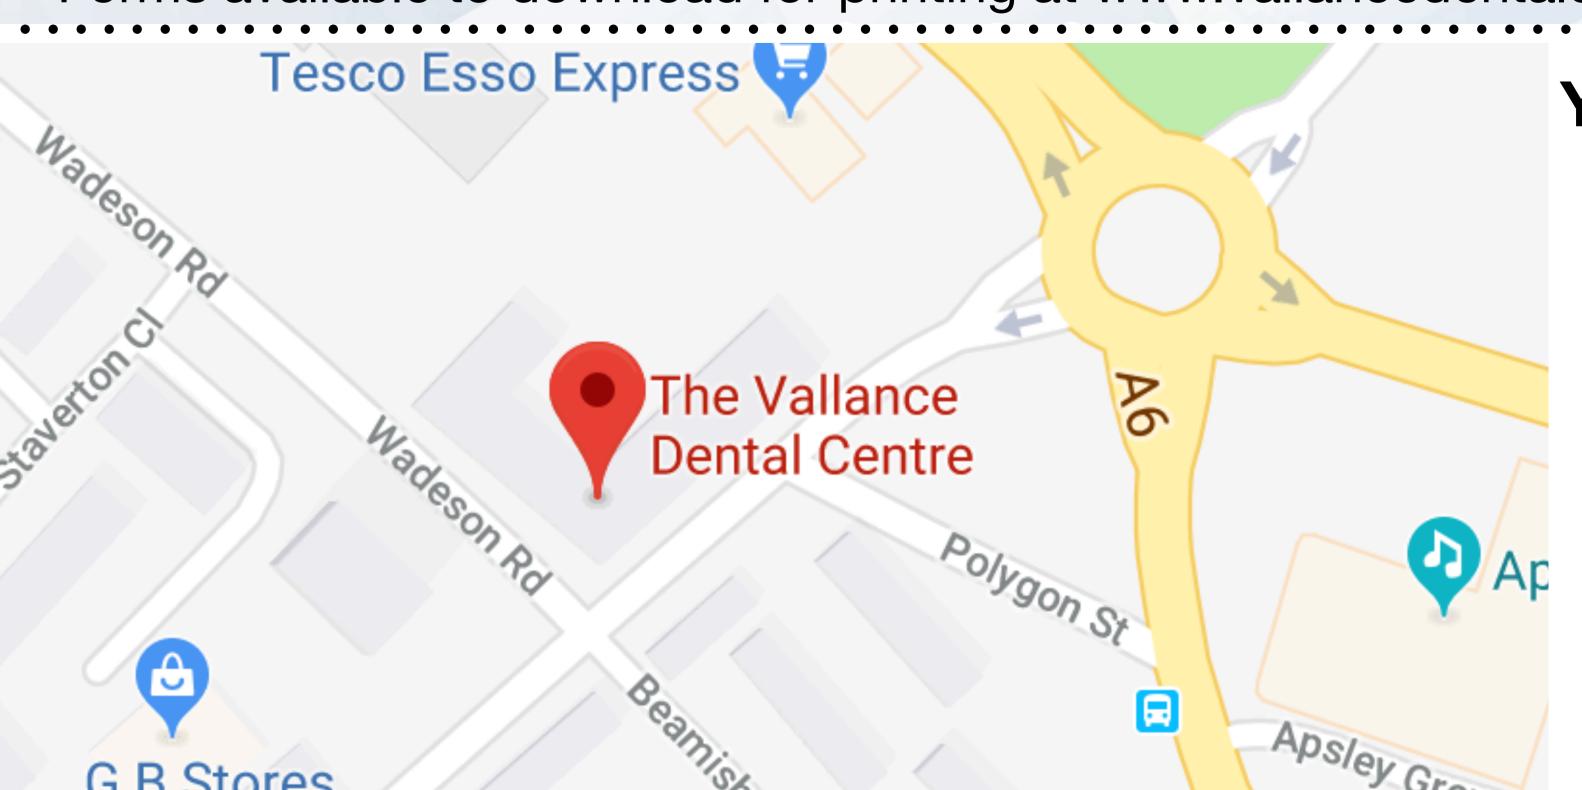

You have been referred for your dentures to:

Vallance Dental Centre Wadeson Road Manchester M13 9UJ

You can find us on the 1st floor of the Vallance Health Centre www.vallancedentalcentre.com

reception@vallancedentalcentre.com