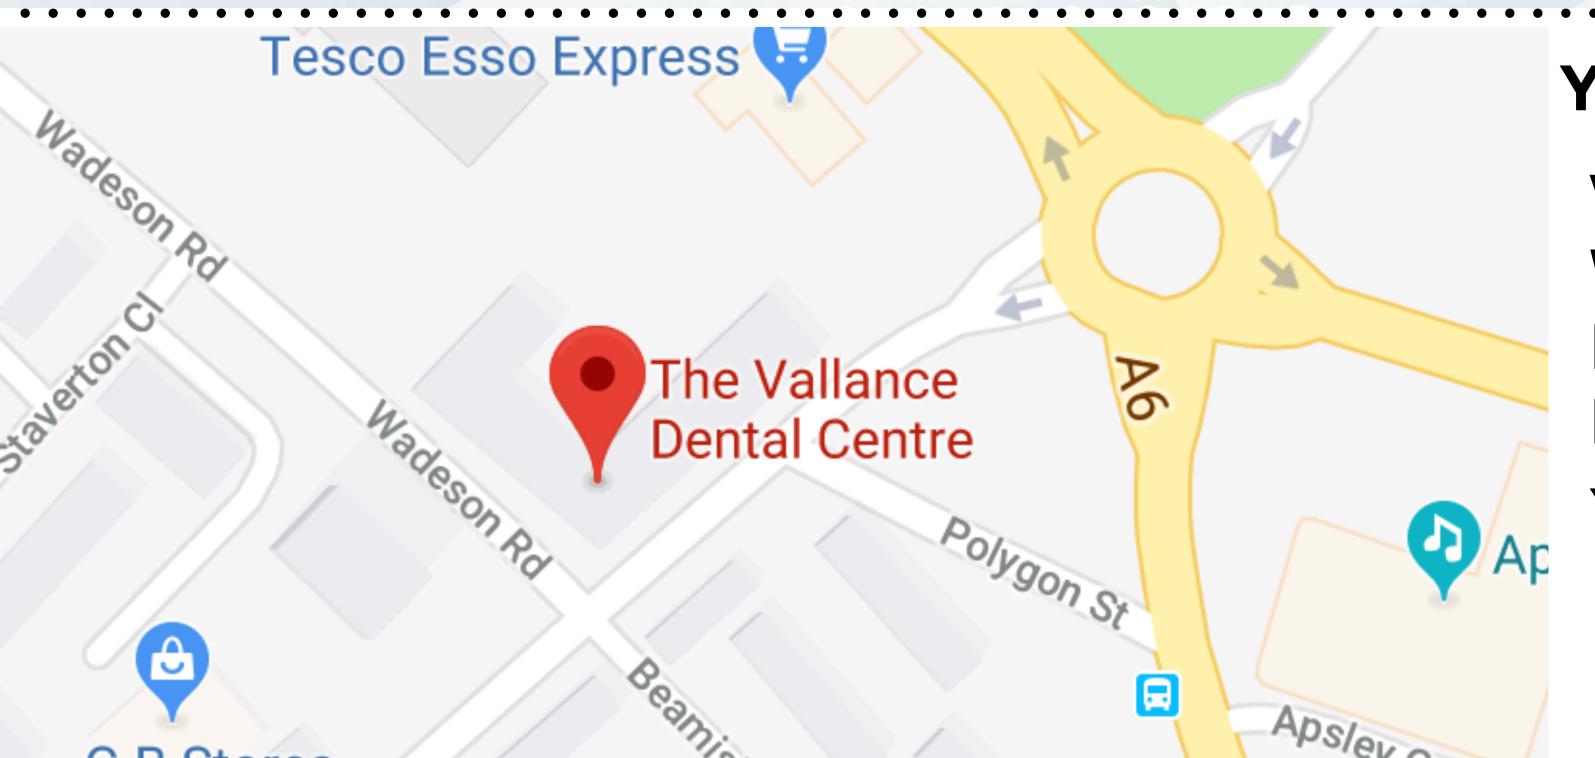

You have been referred for your endodontic treatment to:

Vallance Dental Centre Wadeson Road Manchester M13 9UJ

You can find us on the 1st floor of the Vallance Health Centre

www.vallancedentalcentre.com reception@vallancedentalcentre.com 0161 273 5998